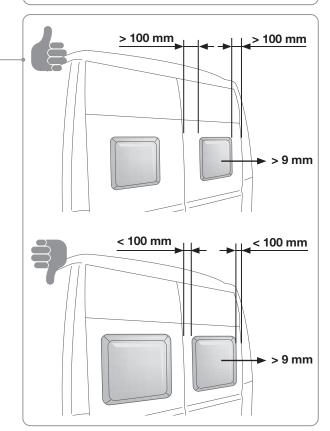

- 1. standard original vehicles (not modified)
- 2. camper vans with a rear window with a protrusion of less than 9 mm

**3.** camper vans with a rear window with a protrusion of more than 9 mm and distance from the edges of the tailgate greater than 100 mm

In case of Polyplastic or Remis windows, the Carry-Bike Frame Ducato can only be installed if the vehicle complies with the condition of point 3.